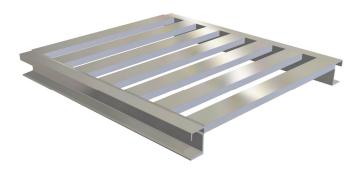

" If you can imagine it, we can build it"

100PLA827 Standard Welds

40" x 48" 2-Way HD Rail

Weight Approx. 57 lbs

20,000 Lbs. Static Capacity 6,000 Lbs. Dynamic Capacity 6,000 Lbs Racking Capacity 4,000 lbs. Width Racking Capacity 2-Way Heavy Duty Rail , Open Bottom Aluminum Pallet
Spec. Sheet