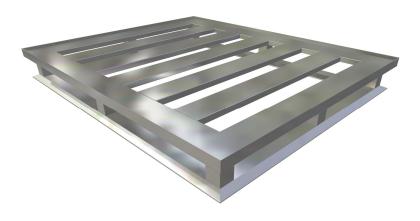

" If you can imagine it, we can build it"

100PLA1356 Standard Welds

40" x 48" 4-Way Block pallet

Weight Approx. 50 lbs

25,000 Lbs. Static Capacity 5,000 Lbs. Dynamic Capacity 5,000 Lbs Racking Capacity <u>Standard 4-Way Block with extruded lip Aluminum Pallet</u>
<u>Spec. Sheet</u>