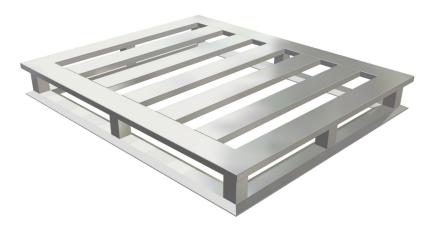

" If you can imagine it, we can build it"

100PLA078 Standard Welds

40" x 48" 4-Way Block pallet

Weight Approx. 47 lbs

25,000 Lbs. Static Capacity 5,000 Lbs. Dynamic Capacity 5,000 Lbs Racking Capacity Standard 4-Way Block Aluminum Pallet
Spec. Sheet